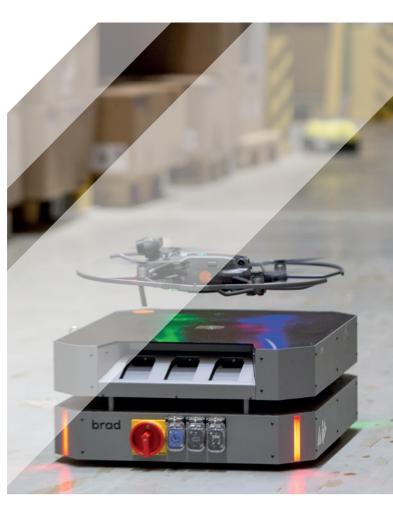

# // INVENTAIRY X AUTONOMOUS FLYING DRONE

The autonomous flying drone comes with different scanners for e.g. barcodes, temperature or humidity. It is possible to control the drone via a tablet. The temperature is easy adjustable for a customized service.

- MULTISENSORS, NO INFRASTRUCTURE IS NEEDED
- POSSIBLE SCAN OF TWO PARALELL STANDING SHELVES AT THE SAME TIME