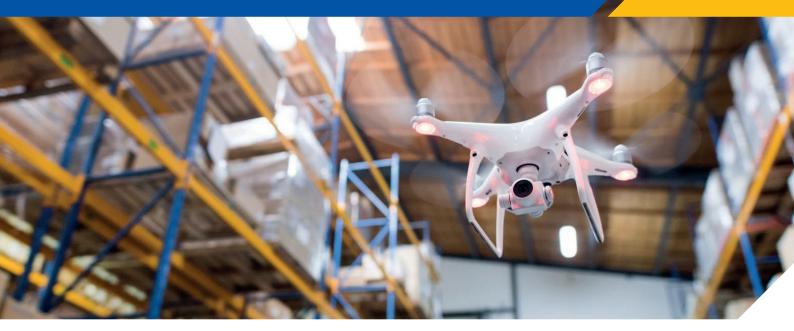

# // INVENTAIRY X AUTONOMOUS FLYING DRONE

The autonomous flying drone comes with different scanners for e.g. barcodes, temperature or humidity. It is possible to control the drone via a tablet. The temperature is easy adjustable for a customized service.

- MULTISENSORS, NO INFRASTRUCTURE IS NEEDED
- POSSIBLE SCAN OF TWO PARALELL STANDING SHELVES AT THE SAME TIME