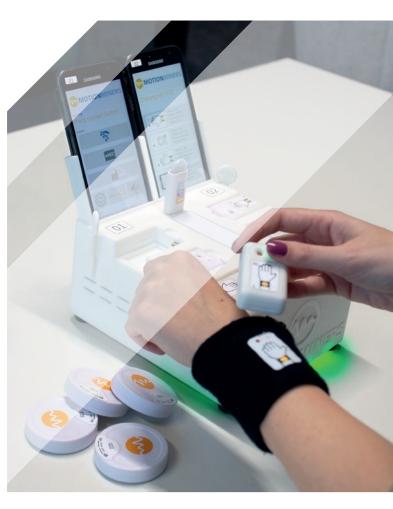

# **MOTION MINING**PROCESS OPTIMAZATION

The Motion Mining solution supports the logistic processes inside the warehouse through different analyses: the data of mobile sensors or small Bluetooth beacons is collected while employees are wearing special wristbands or belts.

- OPTIMAZATION OF WORK PROCESSES
- ANONYMIZED COLLECTED DATA

Rhenus Warehousing Solutions SE & Co. KG Rhenus-Platz 1 59439 Holzwickede

MAIL: eu.warehousingsolutions@de.rhenus.com WEBSITE: https://www.rhenus.group/warehousing/