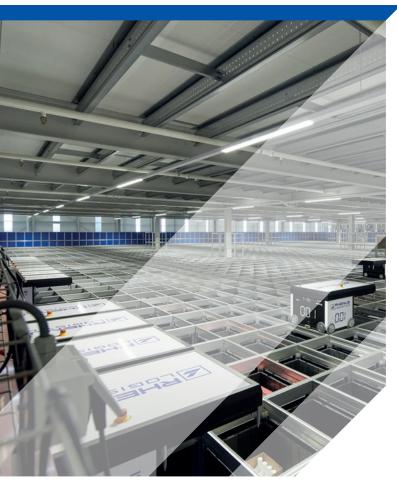

# **AUTOSTORE**DYNAMIC STORAGE

This innovation is a dynamic storage solution which provides storage space for all goods. The form and size of the grid is matched with the warehouse, to enable the transport of the plastic bins inside the grid.

- // MULTI-FLOOR INSTALLATION POSSIBLE
- CONTINOUS LOADING OF THE PORTS WITH NEW BINS