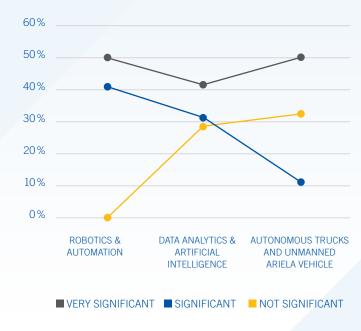

#### RHENUS WAREHOUSING INNOVATIONS

Since the material flow of production is controlled directly or at least indirectly via intralogistics, the demands on availability and productivity are particularly high. Therefore, the demand for the automation of various technologies and the inclusion of innovations are increasing. The results of a survey on the importance of logistic trends and the significance of innovation are given here:

#### **SURVEY OF LOGISTIC TRENDS**

THE SIGNIFICANCE OF TECHNOLOGIES

The companies surveyed stated that autonomous vehicles, robotics and automation are just as important as innovations in data analytics and artificial intelligence. Robotics and automation ultimately reveal the greatest potential for future innovations.

 $Source: Statista, Megatrends - Logistik branche \ https://de.statista.com/statistik/daten/studie/980502/umfrage/megatrends-in-der-logistik-in-deutschland/statistik/daten/studie/980502/umfrage/megatrends-in-der-logistik-in-deutschland/statistik/daten/studie/980502/umfrage/megatrends-in-der-logistik-in-deutschland/statistik/daten/studie/980502/umfrage/megatrends-in-der-logistik-in-deutschland/statistik/daten/studie/980502/umfrage/megatrends-in-der-logistik-in-deutschland/statistik/daten/studie/980502/umfrage/megatrends-in-der-logistik-in-deutschland/statistik/daten/studie/980502/umfrage/megatrends-in-der-logistik-in-deutschland/statistik/daten/studie/980502/umfrage/megatrends-in-der-logistik-in-deutschland/statistik/daten/statistik/daten/statistik/daten/statistik/daten/statistik/daten/statistik/daten/statistik/daten/statistik/daten/statistik/daten/statistik/daten/statistik/daten/statistik/daten/statistik/daten/statistik/daten/statistik/daten/statistik/daten/statistik/daten/statistik/daten/statistik/daten/statistik/daten/statistik/daten/statistik/daten/statistik/daten/statistik/daten/statistik/daten/statistik/daten/statistik/daten/statistik/daten/statistik/daten/statistik/daten/statistik/daten/statistik/daten/statistik/daten/statistik/daten/statistik/daten/statistik/daten/statistik/daten/statistik/daten/statistik/daten/statistik/daten/statistik/daten/statistik/daten/statistik/daten/statistik/daten/statistik/daten/statistik/daten/statistik/daten/statistik/daten/statistik/daten/statistik/daten/statistik/daten/statistik/daten/statistik/daten/statistik/daten/statistik/daten/statistik/daten/statistik/daten/statistik/daten/statistik/daten/statistik/daten/statistik/daten/statistik/daten/statistik/daten/statistik/daten/statistik/daten/statistik/daten/statistik/daten/statistik/daten/statistik/daten/statistik/daten/statistik/daten/statistik/daten/statistik/daten/statistik/daten/statistik/daten/statistik/daten/statistik/daten/statistik/daten/statistik/daten/statistik/daten/statistik/daten/statistik/daten/statistik/daten/st$ 