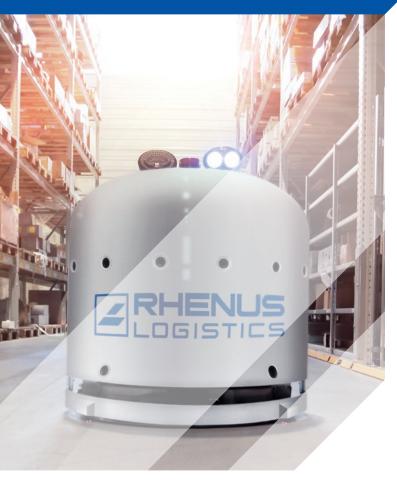

#### AUTONOMOUS VEHICLES

AUTONOMOUS VEHICLES USING SENSORS AND REFLECTORS TO NAVIGATE THROUGH THE WAREHOUSE AND TO WORK IN MIXED OPERATIONS HUMANS/MACHINES.

ROBOTICS, WHICH ARE EASY TO PROGRAM WITH COLLABORATIVE AND RELIABLE SOLUTIONS CAN BE USED TO AUTOMATE A LOT OF DIFFERENT PROCESSES.